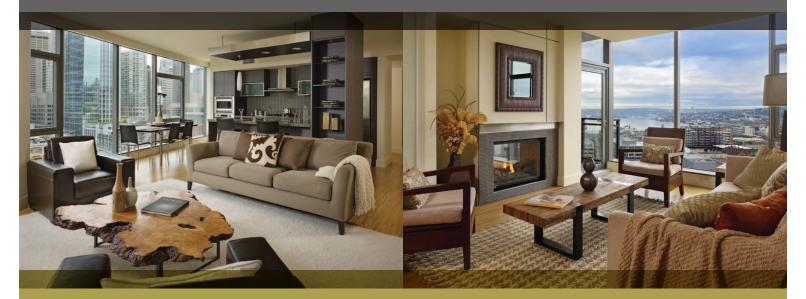

Note — the maximum credit available in this program is \$10,000. This credit amount will apply towards your closing costs when you close on the purchase of your new home.

At Enso, you'll find impeccably designed one and two-bedroom condominium homes as well as expansive two-story penthouses — all boasting one-of-a-kind views, natural light throughout, floor-to-ceiling windows, gas fireplaces, European cabinetry and appliances and spa-like bathrooms.